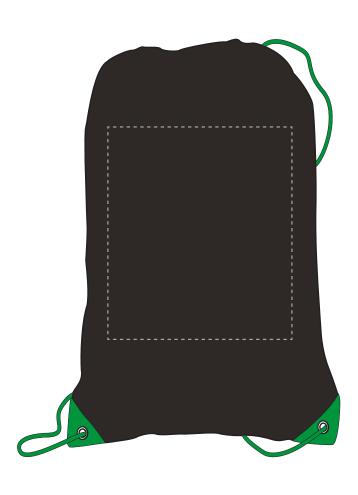

## ARTWORK SCALE 25%

Product Image for visualisation - colours may vary

## The dashed line is to demonstrate print area and will not appear on your printed item

| ١   | Лах print area: 195mm x 225mm |
|-----|-------------------------------|
| r   |                               |
| i   |                               |
| 1   |                               |
| 1   |                               |
| 1   |                               |
| i   |                               |
| i   |                               |
| 1   |                               |
| 1   |                               |
| 1   |                               |
| 1   |                               |
| 1   |                               |
| 1   |                               |
| i   |                               |
| i   |                               |
| i   |                               |
| 1   |                               |
| 1   |                               |
| 1   |                               |
| 1   |                               |
| 1   |                               |
| ŀ   |                               |
| į   |                               |
| i   |                               |
| i   |                               |
| i   |                               |
| 1   |                               |
| 1   |                               |
| 1   |                               |
| 1   |                               |
| i   |                               |
| i   |                               |
| i   |                               |
| 1   |                               |
| 1   |                               |
| 1   |                               |
| 1   |                               |
| 1   |                               |
| 1   |                               |
| 1 1 |                               |
| -   |                               |
|     |                               |